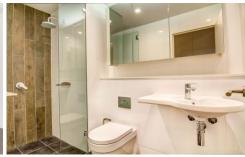

- Modern bathroom
- Internal laundry with dryer included
- Air conditioned living area and bedroom
- Stunning kitchen design, complete with translucent glass splashbacks and black brush metal appliances
- Large format tiles in the living room and kitchen