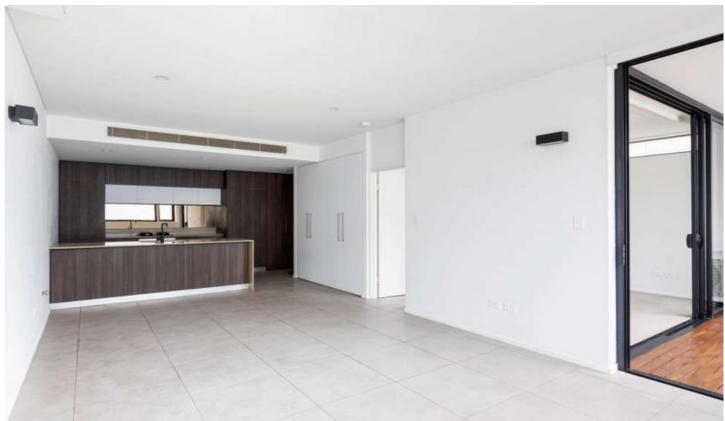

- Modern bathroom
- Internal laundry with dryer included
- Air conditioned living area and bedroom
- Stunning kitchen design, complete with translucent glass splashbacks and black brush metal appliances
- Large format tiles in the living room and kitchen