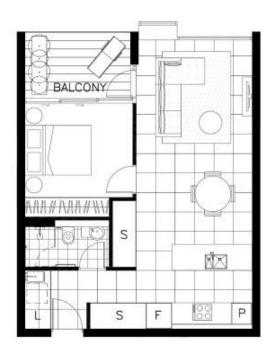

- Modern bathroom
- Internal laundry with dryer included
- Air conditioned living area and bedroom
- Stunning kitchen design, complete with translucent glass splashbacks and black brush metal appliances
- Large format tiles in the living room and kitchen