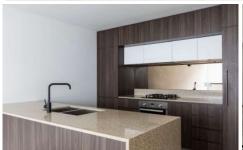

- Modern bathroom
- Internal laundry with dryer included
- Air conditioned living area and bedroom
- Stunning kitchen design, complete with translucent glass splashbacks and black brush metal appliances
- Large format tiles in the living room and kitchen