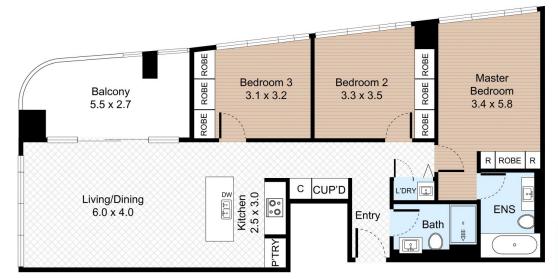

## Level 1908, 88 Christie Street, St Leonards

Internal: 101m<sup>2</sup> External: 14m<sup>2</sup>

FLOOR PLAN

**VILLAGE PROPERTY** 

All information contained herein is gathered by Little Hinges. Whilst the scanning technology is highly reliable, we cannot guarantee its accuracy and interested parties should rely on their own enquiries.