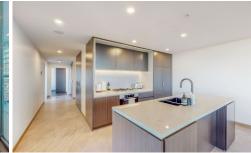

- Stunning 180 Harbour Views
- Spacious open plan living opens on to the large balcony.
- Floor to ceiling windows with stunning natural light
- Large balcony for entertaining
- Two secure carspace with a storage cage
- Luxurious finishes throughout