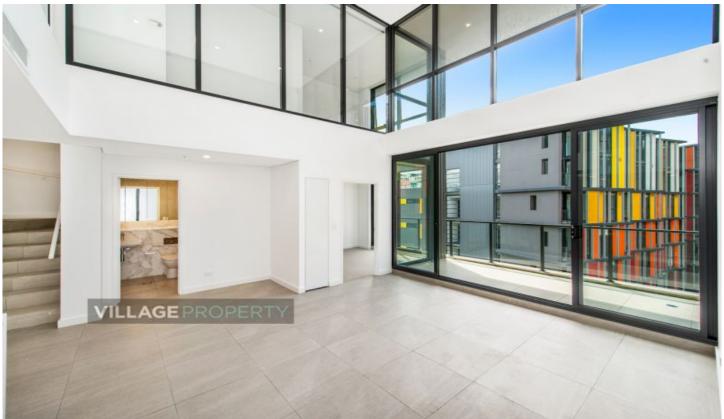

## 609B/118 Bowden Street Meadowbank NSW

"Kingston Quarter" Shepherds Bay is the area's newest development offering a waterfront position, luxurious designer finishes and the most convenient access to Meadowbank's surrounds. Resort style grounds create a luxurious waterside playground with Train station, Ferry wharf and local buses all within a short walk.

- 3 WEEKS RENT FREE
- Generous bedrooms with built-ins
- Balcony ideal for entertaining
- Great open plan layout
- Reverse cycle air-conditioning
- Secure car space
- Swimming pool

2 🗀 2 🖺 1 🖨

**Type**: Apartment