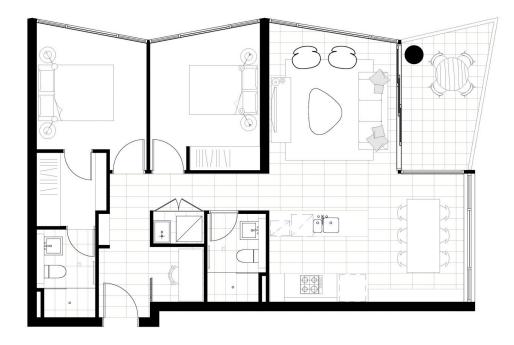

2 🛤 2 🏪 1 🚘

Price: \$1,100 Per Week

View : https://www.villageproperty.com.au/lease/nsw/inn er-west/burwood/residential/apartment/8023740

Zhuoqun (kate) Zhang 1300 62 44 00

| antill the set |            |  | 79 | lighthouseburwood.com.au   1800 137 889 |      |
|----------------|------------|--|----|-----------------------------------------|------|
| 12.11          | lighthouse |  |    |                                         | CBRE |
| "              |            |  |    |                                         |      |
|                |            |  |    |                                         |      |
|                |            |  |    |                                         |      |