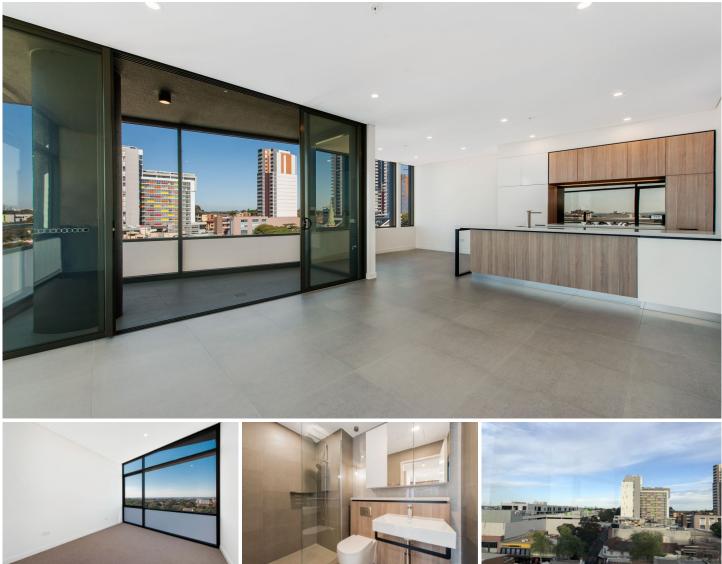

## Available NOW

Designed by famous architects Turner, have created an alluring new landmark right in the beating heart of Burwood, on the doorstep of Burwood Park. Capturing glorious predominantly northerly views from the city skyline to the majestic Blue Mountains, this slender, elegant building is a spectacle of glass and light. Encompassing a maximum just five residences per floor, it has a boutique feel.

- Modern kitchen with Smeg appliances including gas stove, dishwasher, oven and rangehood

- Expansive balcony that draw in city/park views and light deep into apartments

- Communal rooftop garden on the north-eastern corner with city views

2 🛤 2 🏪 1 🚘

Price: \$1,100 Per Week

View : https://www.villageproperty.com.au/lease/nsw/inn er-west/burwood/residential/apartment/8023740

Zhuoqun (kate) Zhang 1300 62 44 00

| antill the set |            |  | 79 | lighthouseburwood.com.au   1800 137 889 |      |
|----------------|------------|--|----|-----------------------------------------|------|
| 12.11          | lighthouse |  |    |                                         | CBRE |
| "              |            |  |    |                                         |      |
|                |            |  |    |                                         |      |
|                |            |  |    |                                         |      |