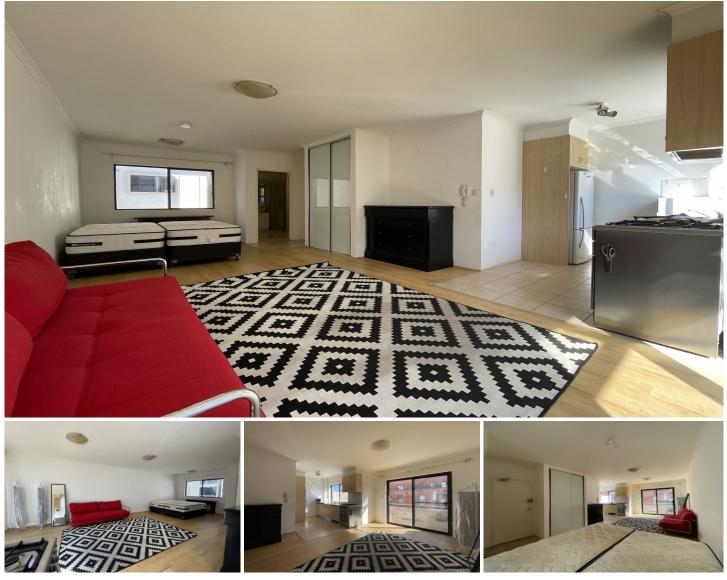

## 23/124-126 Parramatta Road Camperdown NSW

Available from 19th June -

This modern, stylish studio apartment is located in the heart of Camperdown. Quality finishes throughout with an open plan living space flowing onto a large covered sunroom, ideal for relaxing and entertaining.

### Features:

- North facing with plenty sun lights
- Spacious interiors with immaculate finishes
- Floorboards throughout lounge room
- Large kitchen including gas cooktop, stove and oven
- Internal laundry including a washing machine
- Security building with intercom
- Ideally located to CBD transport, Sydney University and