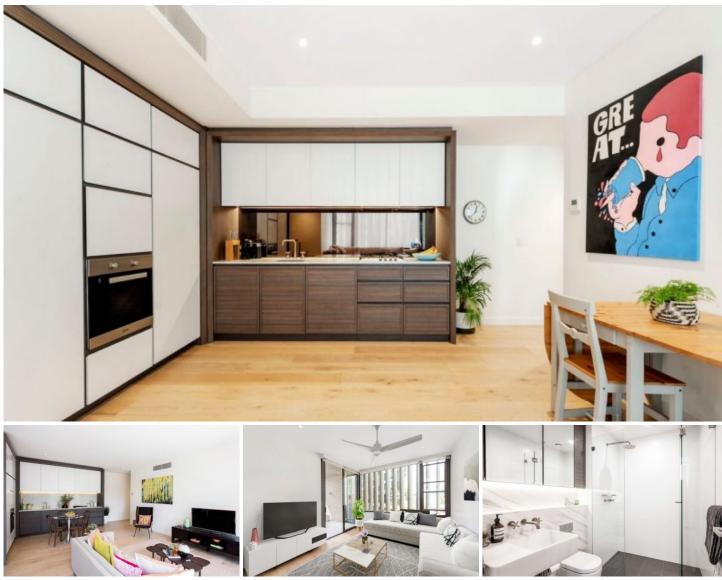

## 102/104 Elliott Street Balmain NSW

Available 13th June -

Positioned in an iconic harbourfront location and only a stone's throw away to the water's edge, Harbourfront Balmain offers high end finishes, spacious interiors and resort style facilities combined to offer a luxurious lifestyle in one of Sydney's most desirable areas. Only 3 minutes drive to Woolworths Balmain for all your everyday grocery shopping and 350m to Balmain village at your convenience. Short car ride to the buzzing city CBD.

### Features:

- Entertainer's balcony and open plan layout
- Timber floors throughout living area
- Large bedroom with built in wardrobes

# **Type** : Apartment

1 🖿 1 📛 1 🚘

View : https://www.villageproperty.com.au/lease/nsw/inn er-west/balmain/residential/apartment/8030521

Alan Wang 1300 62 44 00