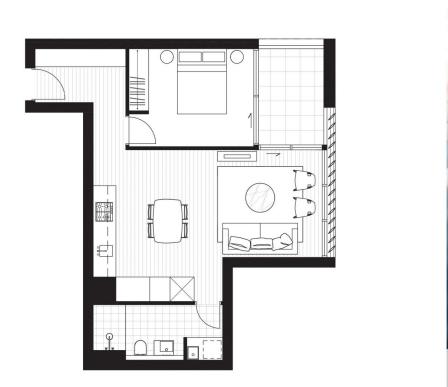

# For full version visit the website

https://www.villageproperty.com.au

GLAZING: All glazing to balconies to be full height. All other glazing sills are located 700mm (approx.) above finished floor level unless noted otherwise.

DISCLAMER: 1. Please note this layout plan was produced prior to construction. 2. The information in this plan is indicate only. 3. Changes may be made during construction with dimensions, risers, fistures, fistings, finishes and specifications subject to change without notice in accordance with the provinces of the context for tasks. The pussion of the funniture and furnishings depiced are not included with any sale. Purchasers should refer to the list of inclusions within the context for tasks. The pussion of the funniture and furnishings thould not be taken to be indicative of Final positions of power points. Two context for tasks. The pussion of the funniture and furnishings thould not be taken to be indicative of Final positions of power points. Two context for tasks. The pussion of the functions with intervent final, final and any sale pussion of the functions and functions of a context for tasks. The pussion of the functions and functions of the context for tasks. The pussion of the functions and funnishings thould not be taken to be indicative of Final positions of power points. Two context for tasks. The pussion of the functions and functions are used to take the positions of the functions and functions are used to take the positions of power points. Two context for tasks. The pussion of the functions and functions are used and the like are indicative only. Builtheadd (including lowered calling) are not depicted. P.Al areas them on this plan are indicative. All areas are subject to final survey. Pin Revison (Tocotev 2016)