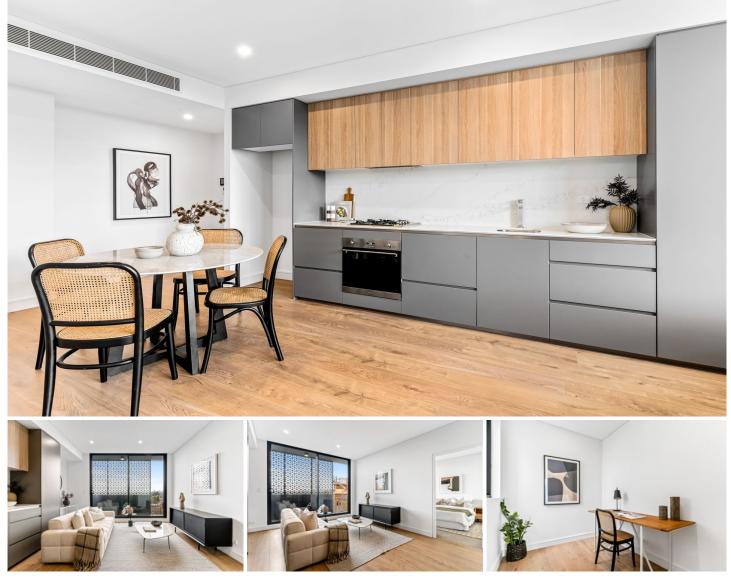

## 402/326 Marrickville Road Marrickville NSW

Welcome to Kindred, where a sense of home and community thrives in the vibrant heart of Marrickville. This meticulously designed apartment by Benson McCormack Architects offers a unique blend of style, comfort, and convenience.

Perched on level four, this apartment is bathed in natural light, thanks to its expansive windows that frame the picturesque views of the Sydney skyline. The spacious layout, features high-end European fixtures and finishes throughout, ensuring a luxurious living experience.

Embrace a lifestyle of convenience with an array of local restaurants, cafes, music venues, brewery bars, and Marrickville station just a stroll walk away.