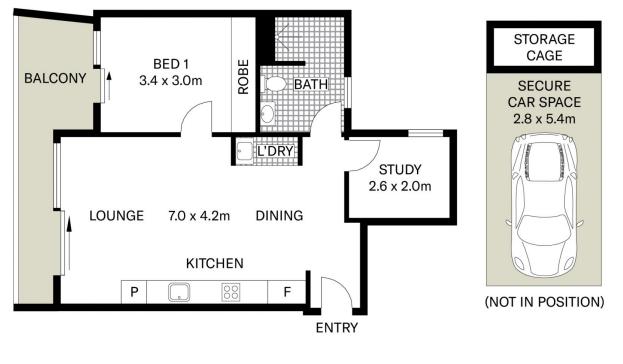

## 1 🛤 1 🚔 1 🚘

- Type : Apartment
- **Price :** \$885,000
- View : https://www.villageproperty.com.au/sale/nsw/inne r-west/marrickville/residential/apartment/8033925

Gene Kingston 1300 62 44 00

Jack Williams 1300 62 44 00