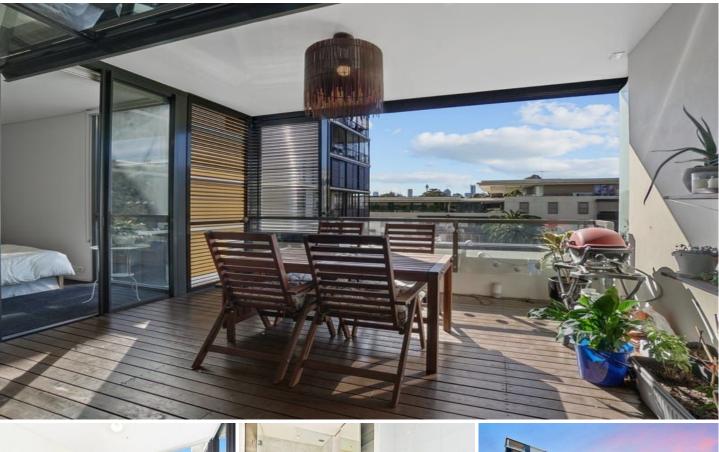

## 304/7 Sterling Circuit Camperdown NSW

Available from 1st July -

Apartment features include:

- Open plan living; gourmet kitchen with gas cooking
- Great sized bedroom with build in wardrobes
- Resort style living access to the onsite facilities including a 50m outdoor
  - pool and gym
- 1 car space in underground carpark

Access to frequent bus services to CBD and with only a short stroll to University of Sydney, RPA hospital, Broadway Shopping Centre. Annandale Village, shops, cafes, restaurants and all amenities.