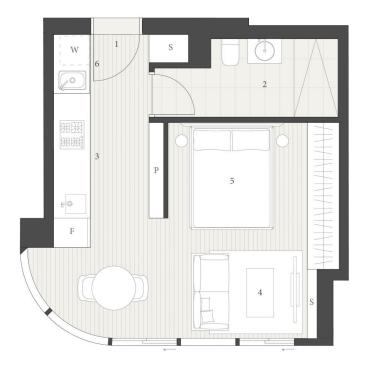

DBCLAMER. The floor plan was produced prior to construction and is not drawn to scale. Changes may be made during construction end'or because of design development and therefore dimensions, areas, fittings and specifications are subject to change and final survey.

This is consistent with the provisions of the contend for sale. The further and furnishings depicted are indicated and for described purposes and are not found with the approximant. The contract of sale details the inclusions to be provided with the appartment.

The first position of power, alse and Topics are yet to be determined. Buildening the reviews are not depicted.