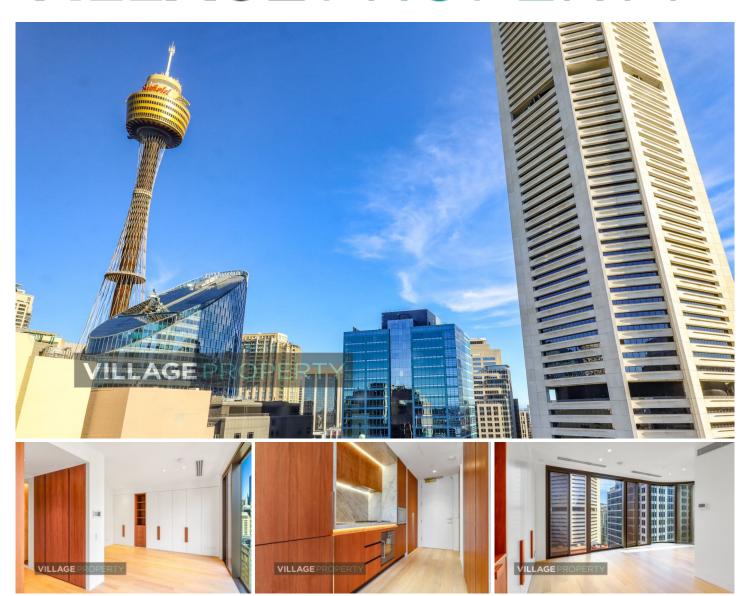

## 1905/160 King Street Sydney NSW

Available from 4th July -

Idyllically positioned on Hyde Park and amongst Sydneys most important historical buildings, King & Phillip offers a location that marries unparalleled city living with scenic parkland surrounds.

Designed to complement the architectural masterpieces that frame its location, these meticulously designed residences pay homage to classic architectural principles using a dynamic and contemporary approach. With nearby St James Church, Hyde Park Barracks Museum, The Supreme Court of New South Wales and sweeping views of Hyde Park to wake up to each day.

## 1 🖰 1 📇

Type: Apartment
Price: \$800 Per Week

**View**: https://www.villageproperty.com.au/lease/nsw/sy dney-city/sydney/residential/apartment/8034235

Zhuoqun (kate) Zhang 1300 62 44 00

For full version visit the website