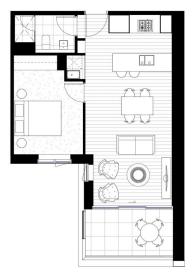

#### Key features:

- Bedroom with built-in wardrobes
- Internal Laundry with Dryer
- Outstanding interior finishes
- Deluxe kitchen has Miele gas appliances, including fridge
- Zone ducted air-conditioning

### 1 🚐 1 🚍

Type: Apartment
Price: \$950 Per Week

**View**: https://www.villageproperty.com.au/lease/nsw/sy dney-city/haymarket/residential/apartment/80342

64

Zhuoqun (kate) Zhang 1300 62 44 00

## Darling One SKYHOMES & APARTMENTS

LAYOUT PLAN apartment type apartment no. 61, 71, 81, 91, 101, 111, 121, 131, 141, 151, 161, 171, 181, 191, 201, 211, 221, 231, 241, 251, 261, 271, 281, 291, 301

bedrooms apartment area 50 m² balcony area 8 m² total apartment area 58 m²