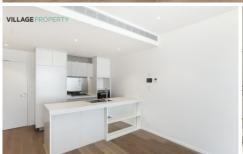

#### Key features:

- Bedroom with built-in wardrobes
- Internal Laundry with Dryer
- Outstanding interior finishes
- Deluxe kitchen has Miele gas appliances, including fridge
- Zone ducted air-conditioning