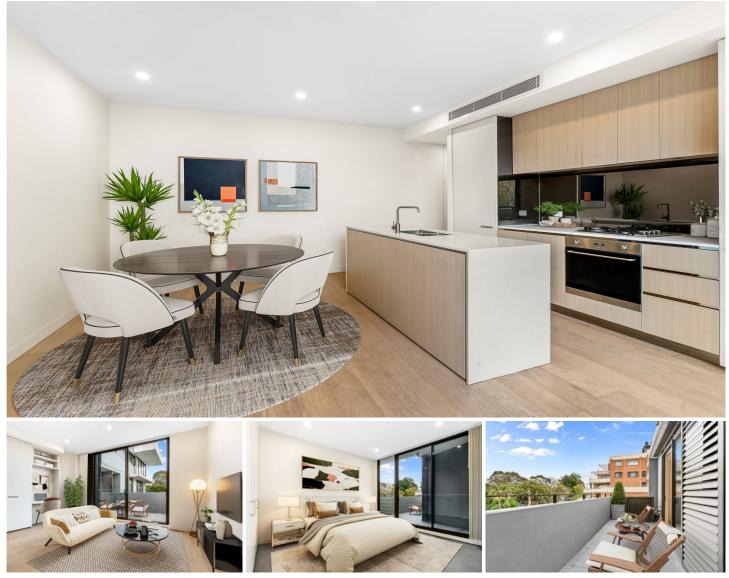

## 207/544 Pacific Highway Chatswood NSW

Ideally positioned at the rear of the block with a sunny North/West aspect, this contemporary apartment offers a blend of luxury and convenience, just moments from the vibrant heart of Chatswood. Modern Flexible layout suited to urban professionals, young families or astute investors looking for strong and consistent returns.

? Generous open plan layout with seamless flow to a large, private balconv.

? Versatile accommodation ideal for urban professionals, young families, or investors.

? Prime location with walking distance to cafes, shopping, dining, and public transport.

? Spacious bedrooms with built-in robes; master suite includes a full ensuite.

? Well-appointed gourmet kitchen with gas cooking and stone benchtops.