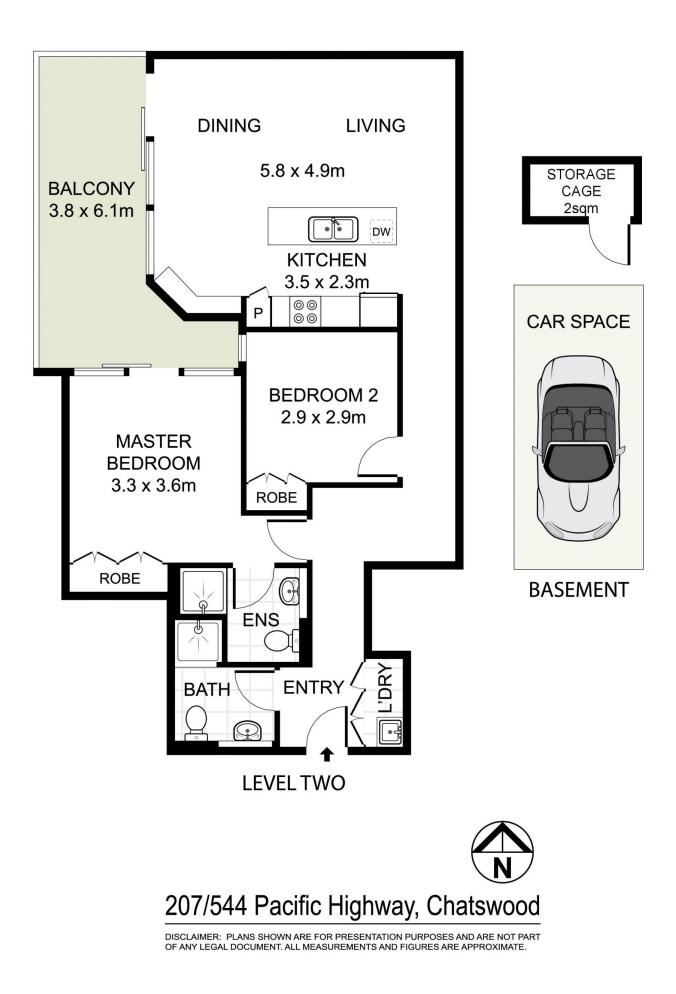

## Price

View

Building Size : 94 sqm Land Size

: 111 sqm

: https://www.villageproperty.com.au/sale/ nsw/north-shore-lower/chatswood/reside ntial/apartment/8035042

: AUCTION GUIDE: \$760,000

**Jack Williams** 1300 62 44 00