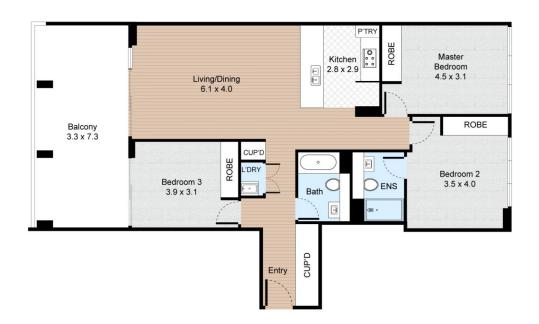

## Unit 408, 27 Ashford Avenue, Castle Hill, New South Wales

FLOOR PLAN

**VILLAGE PROPERTY** 

All information contained herein is gathered by Little Hinges. Whilst the scanning technology is highly reliable, we cannot guarantee its accuracy and interested parties, should rely on their own enquiries.