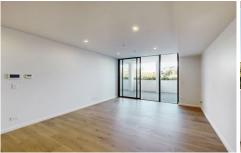

## Features Include:

- Open plan kitchen with built-in family sized oven & cooktop, dishwasher, fridge and microwave.
- Timber flooring throughout living area.

3 📮 2 🚔 2 😭

Type: Apartment Price: Deposit Taken