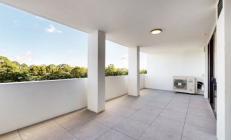

## Features Include:

- Open plan kitchen with built-in family sized oven & cooktop, dishwasher, fridge and microwave.
- Timber flooring throughout living area.

3 📮 2 🚔 2 😭

Type: Apartment Price: Deposit Taken