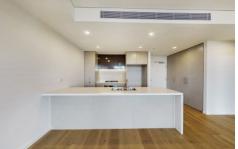

## Features Include:

- Open plan kitchen with built-in oven, cooktop, dishwasher and large fridge space.

2 🔄 2 🖺 1 🖨

Type: Apartment Price: Deposit Taken

**View**: https://www.villageproperty.com.au/lease/nsw/hill s/castle-hill/residential/apartment/8037164