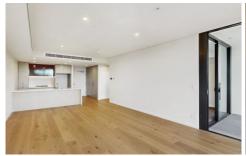

## Features Include:

- Open plan kitchen with built-in oven, cooktop, dishwasher and large fridge space.

2 🔄 2 🖺 1 🖨

Type: Apartment Price: Deposit Taken

**View**: https://www.villageproperty.com.au/lease/nsw/hill s/castle-hill/residential/apartment/8037164