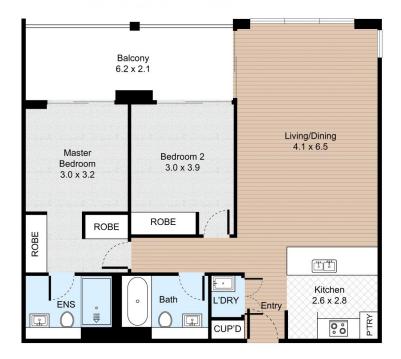

## Unit 507, 27 Ashford Avenue, Castle Hill, New South Wales

FLOOR PLAN

All information contained herein is gathered by Little Hinges. Whilst the scanning technology is highly reliable, we cannot guarantee its accuracy and interested parties should rely on their own enquiries.