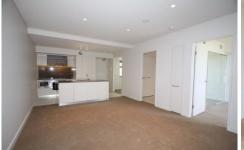

- Modern kitchen with stainless steel appliances and gas cooking
- Entertainers sized winter garden flowing out of lounge room
- Air conditioning throughout
- Large Bedroom with built in wardrobes
- Separate study room which is the size of a bedroom
- Lift Access, Lift, Secure swipe entry