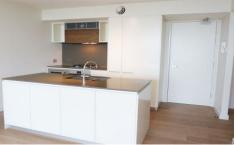

- Modern kitchen with stainless steel appliances and gas cooking
- Entertainers sized winter garden flowing out of lounge room
- Air conditioning throughout
- Large Bedroom with built in wardrobes
- Separate study room which is the size of a bedroom
- Lift Access, Lift, Secure swipe entry