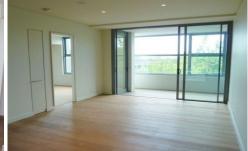

- Modern kitchen with stainless steel appliances and gas cooking
- Entertainers sized winter garden flowing out of lounge room
- Air conditioning throughout
- Large Bedroom with built in wardrobes
- Separate study room which is the size of a bedroom
- Lift Access, Lift, Secure swipe entry