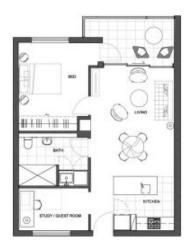

- Modern kitchen with stainless steel appliances and gas cooking
- Entertainers sized winter garden flowing out of lounge room
- Air conditioning throughout
- Large Bedroom with built in wardrobes
- Separate study room which is the size of a bedroom
- Lift Access, Lift, Secure swipe entry

## 1 Bedroom + Study/Guest

Internal area: External area:

61m<sup>3</sup> 8m<sup>3</sup>

Total:

69m<sup>1</sup>

1800 739 772