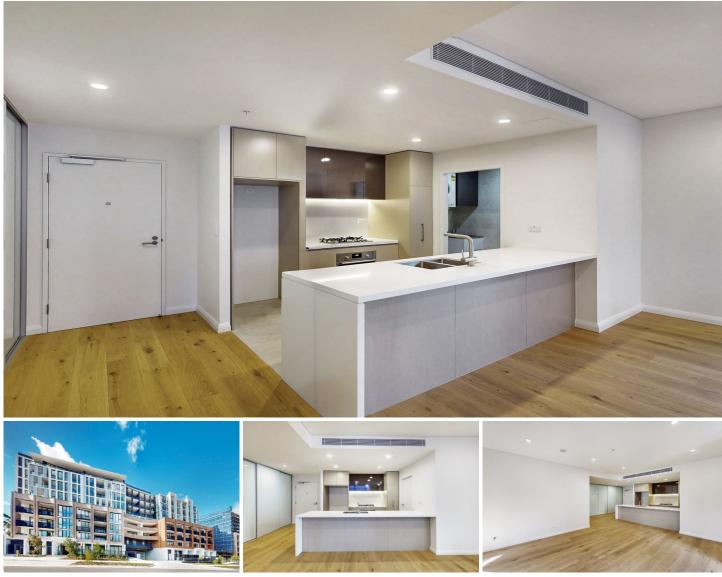

## Available Now

Village Property is pleased to offer for lease this brand new one bedroom plus study apartment that are sure to exceed your expectations.

Castle Hill's premier new residential apartments. Perfectly located within a vibrant village precinct in The Hills District, just moments from Showground Metro station, The Ashford is the home you've been seeking, offering the lifestyle you deserve.

Features Include:

- Open plan kitchen with built-in oven, cooktop, dishwasher and large fridge space.

- Spacious living room
- Timber flooring throughout living area.

1 🖿 1 📛 1 🚘

Price : Deposit Taken

View : https://www.villageproperty.com.au/lease/nsw/hill s/castle-hill/residential/apartment/8037186