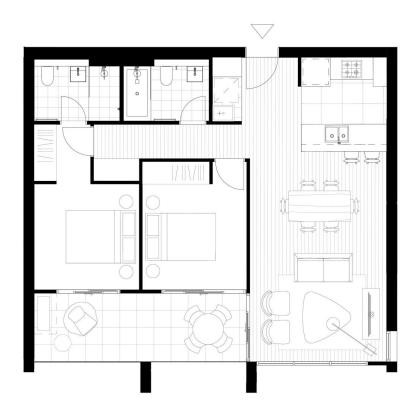

## **Deposit Paid**

Village Property is pleased to offer for lease these brand new two bedroom apartments that are sure to exceed your expectations.

Castle Hill's premier new residential apartments. Perfectly located within a vibrant village precinct in The Hills District, just moments from Showground Metro station, The Ashford is the home you've been seeking, offering the lifestyle you deserve.

Features Include:

- Open plan kitchen with built-in oven, cooktop, dishwasher.
- Timber flooring throughout living area.
- Spacious bedrooms with built-in wardrobes.
- Ducted air conditioning.

2 🎮 2 🚔 1 🛱