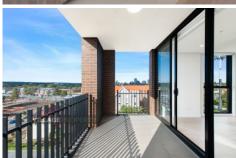

## Features Include:

- High level with district views
- High quality timber floors in living areas and plush carpet in the bedrooms
- Spacious bedroom with built-in wardrobes
- Kitchens with stone bench-tops and splash-backs, Smeg appliances including gas cooktop, dishwasher and microwave