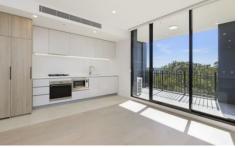

## Features Include:

- High level with district views
- High quality timber floors in living areas and plush carpet in the bedrooms
- Spacious bedroom with built-in wardrobes
- Kitchens with stone bench-tops and splash-backs, Smeg appliances including gas cooktop, dishwasher and microwave