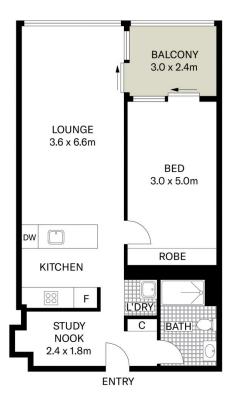

## 803C/6 Nancarrow Avenue Ryde NSW

NOTE: Entry is via Hamilton Crescent, call 0402 829 463 if you need assistance with finding the entrance.

Explore this stunning 86sqm one-bedroom apartment boasting captivating water views. Featuring impressive 3-metre high ceilings and a versatile study that can easily double as a home office, this property exceeds the standard for one-bedroom residences.