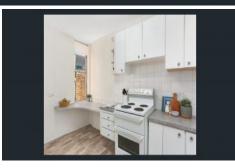

- Kitchen has oven and electric stove top
- Spacious lounge room with big windows
- Nice green view
- Two spacious bedrooms, with built in wardrobes
- Security building, intercom, lift
- Undercover car space included
- Pets considered upon application