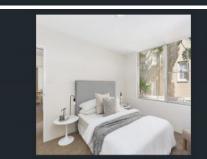

- Kitchen has oven and electric stove top
- Spacious lounge room with big windows
- Nice green view
- Two spacious bedrooms, with built in wardrobes
- Security building, intercom, lift
- Undercover car space included
- Pets considered upon application