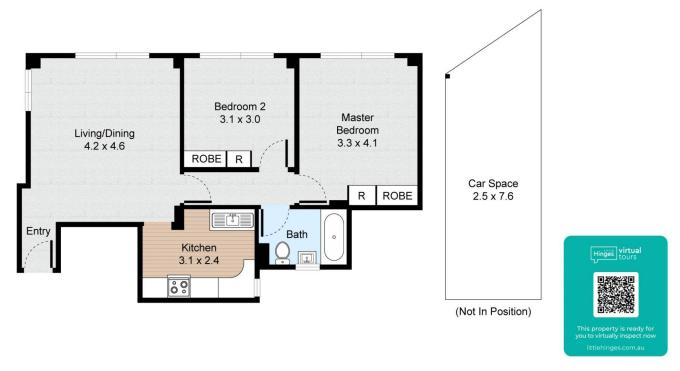

## Unit 2, 36 Wycombe Road, Neutral Bay

FLOOR PLAN CAR SPACE

**VILLAGE PROPERTY** 

All information contained herein is gathered by Little Hinges. Whilst the scanning technology is highly reliable, we cannot guarantee its accuracy and interested parties, should rely on their own enquiries.