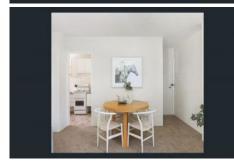

- Kitchen has oven and electric stove top
- Spacious lounge room with big windows
- Nice green view
- Two spacious bedrooms, with built in wardrobes
- Security building, intercom, lift
- Undercover car space included
- Pets considered upon application