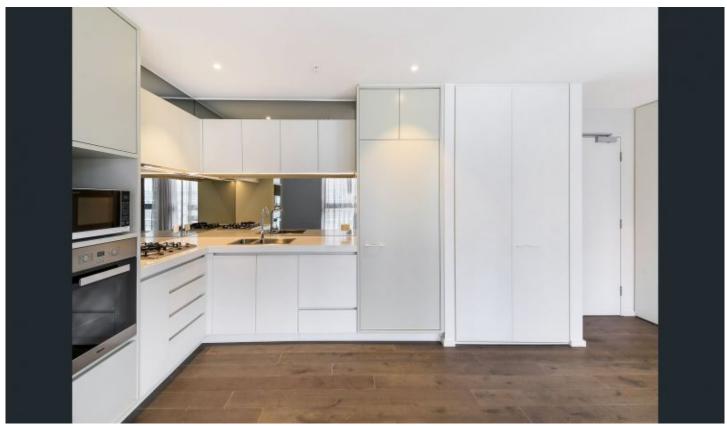

#### Key features:

- UNFURNISHED
- Open plan lounge and dining areas flow out to a balcony
- Spacious bedroom complete with built-in wardrobes
- Deluxe kitchen has Miele gas appliances
- Built-in fridge included
- Timber floors, LED lighting, ducted air conditioning and storage