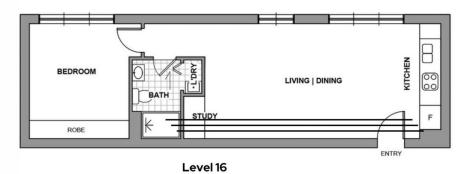

## 1 🖰 1 🚍

**Type**: Apartment

Price : GUIDE: \$830,000

Land Size: 53 sqm

**View**: https://www.villageproperty.com.au/sale/ns

w/sydney-city/haymarket/residential/apartm

ent/8041781

Gene Kingston 1300 62 44 00

Jack Williams 1300 62 44 00

INTERNAL 52 sqm
STORAGE 1 sqm
TOTAL 53 sqm

STORAGE

Scale in metres. Indicative only, All information contained herein is obtained from sources we believe to be accurate. We cannot guarantee its accuracy. Interested persons should make and rely on their own enquiries