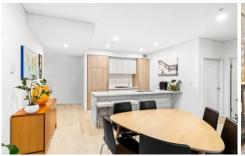

As you step into the open-plan kitchen, you'll be greeted by ample benchtop and island space, complemented by an spacious pantry and abundant storage options.

The kitchen, featuring top-of-the-line stainless steel appliances and seamlessly connects to the oversized living