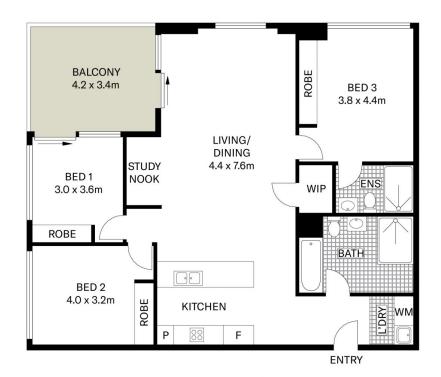

## 610/4 Kiln Road Kirrawee NSW

Discover the epitome of modern living in this chic apartment boasting an expansive layout and a generously sized balcony.

Tucked away in the ultra-convenient 'South Village', convenience is at your fingertips with easy lift access to a plethora of cafes, dining options, and supermarkets. This impeccably maintained, residence offers not only an executive lifestyle but also presents a fantastic investment opportunity.

As you step into the open-plan kitchen, you'll be greeted by ample benchtop and island space, complemented by an spacious pantry and abundant storage options.

The kitchen, featuring top-of-the-line stainless steel appliances and seamlessly connects to the oversized living