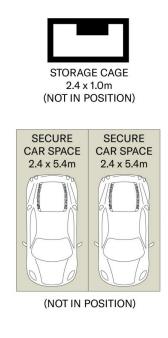

3 📭 2 ⋤ 2 🖨

Price : SOLD X TYLER TAYLOR

Land Size: 154 sqm View: https://ww

w: https://www.villageproperty.com.au/sale/ns

w/sutherland/kirrawee/residential/apartment/

8042102

Tyler Taylor 1300 62 44 00

All information contained herein is gathered from sources we believe to be reliable. We cannot however guarantee its accuracy and parties should and rely on their own requirements.