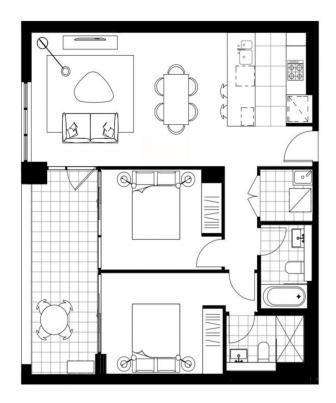

## HOLDING DEPOSIT TAKEN

Unmatched in refinement, South Village apartments are some of the most exquisite residences on offer. Superbly located, these beautiful apartments are a unique opportunity to experience quintessential living in an urban lifestyle.

Lease periods are 6-12 months. Pets to be considered at landlord's discretion.

2 🔄 2 🔓 1 🖨

Price: HOLDING DEPOSIT TAKEN

**View**: https://www.villageproperty.com.au/lease/nsw/sut herland/kirrawee/residential/apartment/8042959