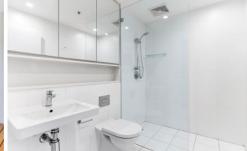

- Spacious residences with ample built-in storage
- Gas kitchen with stone bench tops and dishwasher
- Modern bathroom
- Basement car space
- Air conditioning, Intercom, Elevator in building
- Internal laundry with dryer