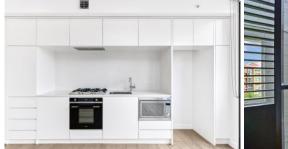

- Spacious residences with ample built-in storage
- Gas kitchen with stone bench tops and dishwasher
- Modern bathroom
- Basement car space
- Air conditioning, Intercom, Elevator in building
- Internal laundry with dryer