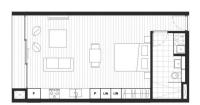

## 308/280 Jones Street Pyrmont NSW

Available from 24 August -

A spectacular residence in a highly regarded development offering lifestyle and convenience on Sydney's city fringe. With a coveted aspect, this sun drenched apartment is sure to brighten your new home.

- Spacious residences with ample built-in storage
- Gas kitchen with stone bench tops and dishwasher
- Modern bathroom
- Basement car space
- Air conditioning, Intercom, Elevator in building
- Internal laundry with dryer