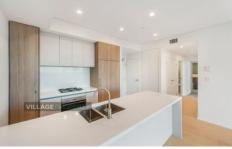

## Features include:

- Well-proportioned open plan floorplan
- Two large bedrooms with built in robes
- Entertainers balcony over looking the internal courtyard
- Chic kitchen layout with top of the range Smeg appliances