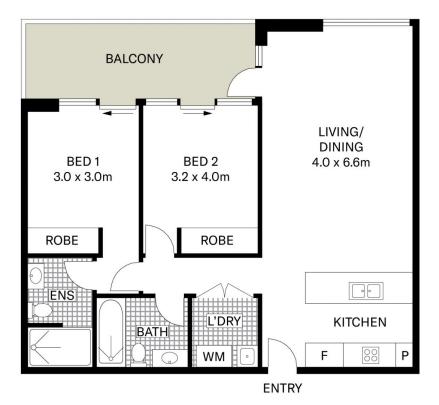

## Features include:

- Well-proportioned open plan floorplan
- Two large bedrooms with built in robes
- Entertainers balcony over looking the internal courtyard
- Chic kitchen layout with top of the range Smeg appliances

301/35 Flora Street, Kirrawee