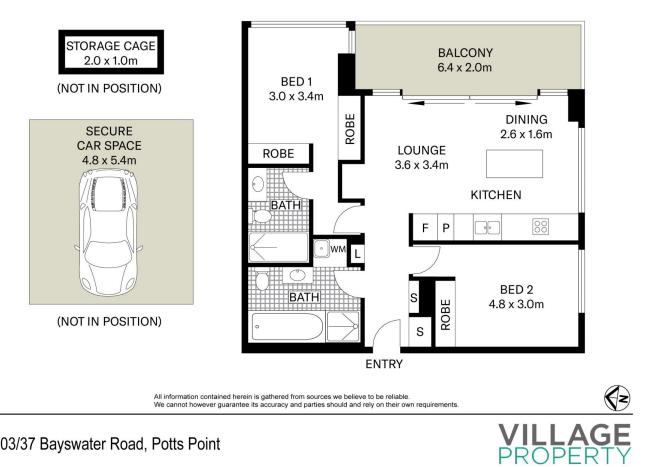

## Available 3rd July

Step into luxury living with this exquisite apartment at "The Hensley", where the renowned architecture of Woods Bagot sets the stage for a truly exclusive experience.

Impeccably designed, this apartment boasts a seamless blend of natural stone and herringbone timber finishes, creating an ambiance of refined elegance. Situated on the 6th floor, revel in district views and glimpses of the harbor, all while basking in an abundance of natural light. The radiant living/dining area and adjoining kitchen, exude both style and functionality, while the spacious balcony offers the perfect spot to unwind and soak in the sun, with the floor-to-ceiling glass doors effortlessly merging indoor and outdoor living.