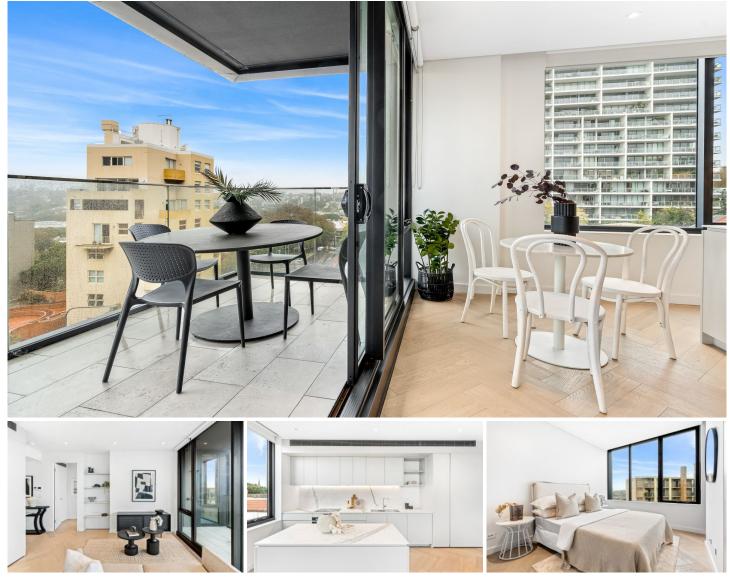

## Available 3rd July

Step into luxury living with this exquisite apartment at "The Hensley", where the renowned architecture of Woods Bagot sets the stage for a truly exclusive experience.

Impeccably designed, this apartment boasts a seamless blend of natural stone and herringbone timber finishes, creating an ambiance of refined elegance. Situated on the 6th floor, revel in district views and glimpses of the harbor, all while basking in an abundance of natural light. The radiant living/dining area and adjoining kitchen, exude both style and functionality, while the spacious balcony offers the perfect spot to unwind and soak in the sun, with the floor-to-ceiling glass doors effortlessly merging indoor and outdoor living.