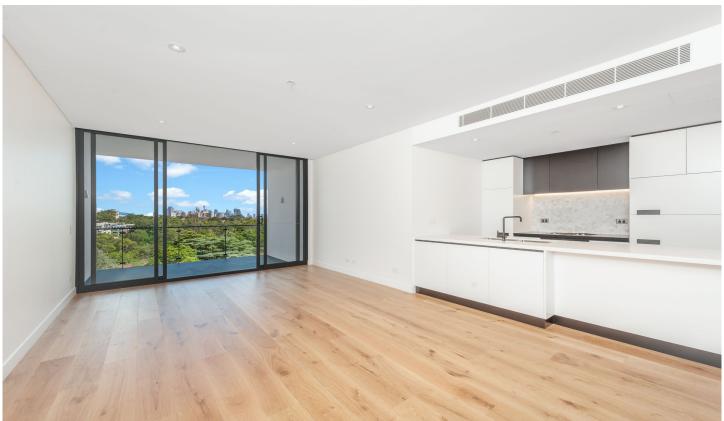

### Available Now

Embassy Residences, just meters from St Leonards station offers the ultimate lifestyle of comfort and convenience. Boasting high end designer finishes including floor to ceiling windows, Miele appliances, elegant bathrooms and kitchens. This is the pinnacle of luxurious living.

### Features Include:

- Versatile living and dining areas
- Main bedroom with en-suite bathroom
- Designer kitchen with island bench
- Study area
- Huge main balcony ideal for entertaining with city views
- Well appointed bedroom with built-ins
- Secure underground car space