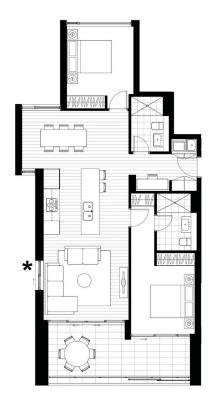

### Available Now

Embassy Residences, just meters from St Leonards station offers the ultimate lifestyle of comfort and convenience. Boasting high end designer finishes including floor to ceiling windows, Miele appliances, elegant bathrooms and kitchens. This is the pinnacle of luxurious living.

### Features Include:

- Versatile living and dining areas
- Main bedroom with en-suite bathroom
- Designer kitchen with island bench
- Study area
- Huge main balcony ideal for entertaining with city views
- Well appointed bedroom with built-ins
- Secure underground car space