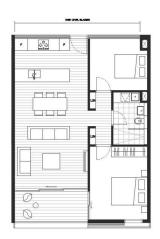

Lease periods are 6-12 months. No pets.

For full version visit the website

2 📭 1 🖺 1 🗬

**Type**: Apartment

Price: \$850 Per Week DEPOSIT TAKEN

**View**: https://www.villageproperty.com.au/lease/nsw/sy dney-city/pyrmont/residential/apartment/8047825