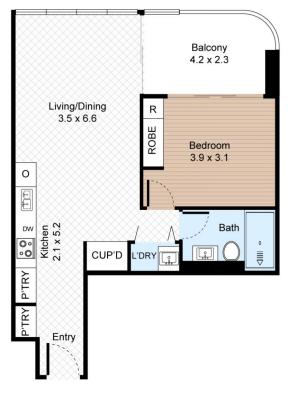

# Unit 611, 88 Christie Street, St Leonards

⊨ 1 Bed 🚽 1 Bath

Internal : 54m² External : 9m²

FLOOR PLAN