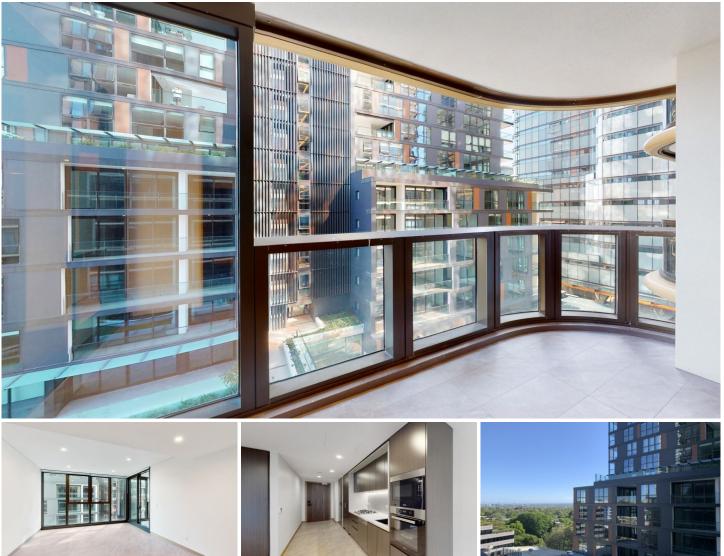

### Available Now

Eighty Eight is the sought after building in St. Leonard's. Very convenient location with direct access to the train station, buses at your doorstep and only 5 mins to the new Metro Station. Gorgeous apartments above, and below is an exciting retail and dining precinct.

- Spacious open plan living opens on to the large balcony.
- Floor to ceiling windows with stunning natural light
- Lovely open view from the living room
- Large balcony for entertaining
- Luxurious new finishes throughout
- Bespoke kitchen with quality appliances, built-in fridge, microwave, oven & dishwasher
- Large bedroom with built in robes
- Modern bathrooms with large frameless shower and great

### 1 🎮 1 🚔

- Price
- : \$750 Per Week

Building Size : 51 sqm View : https://w

: https://www.villageproperty.com.au/leas e/nsw/north-shore-lower/st-leonards/resi dential/apartment/8047853

Taneisha Kerr 1300 62 44 00