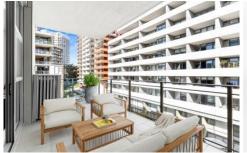

- A prime corner position and a light filled aspect
- Crisp and fresh design with open plan living and dining areas
- A wide wraparound terrace that captures area views

For full version visit the website