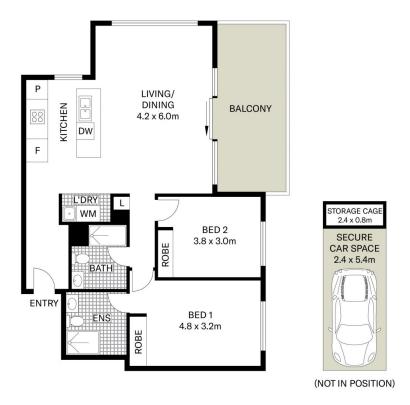

## 508/6 Mooltan Avenue Macquarie Park NSW

Light, quality, and convenience harmonise in this designer apartment, offering a sensational home with exceptional lifestyle advantages. Quietly nestled in the heart of "Macquarie Park Village," this prestigious two-bedroom apartment presents an opportunity for both investors and first-time buyers. With easy transport connectivity via Macquarie Park Train Station just a 5-minute walk away, and a short stroll to the Macquarie Centre for an array of amenities and shopping, this location promises both community and convenience.

- A prime corner position and a light filled aspect
- Crisp and fresh design with open plan living and dining areas
- A wide wraparound terrace that captures area views

For full version visit the website