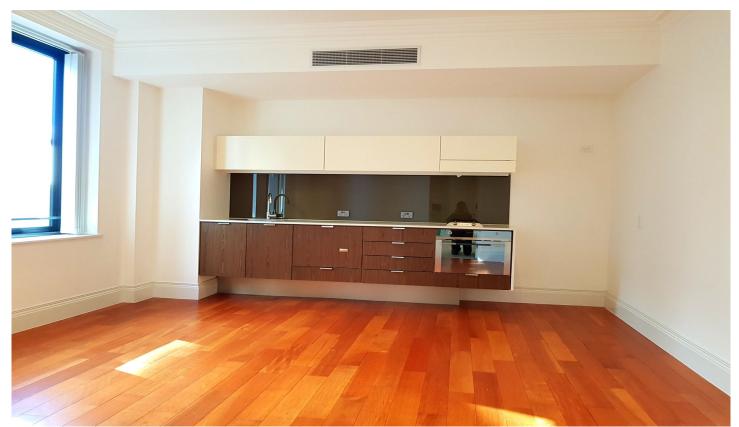

## **VILLAGE PROPERTY**

408/9-15 Bayswater Road Potts Point NSW

Available 12th July

This spacious architect designed one-bedroom apartment is located in the exclusive 'The Hampton' development. Located ideally just footsteps away from Kings Cross Station and Woolworths Metro. Popular cafes and restaurants all within walking distance for your convenience.

## Features Include:

- Stunning period features including high corniced ceilings
- Smart floorplan with timber floors in living area
- Cutting edge interiors by Marchese & Partners

For full version visit the website