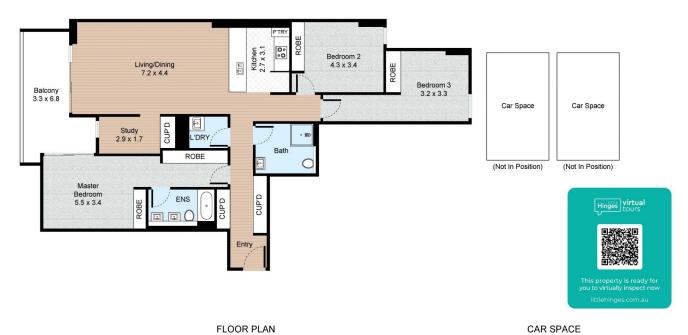

## Unit 516, 29 Ashford Avenue, Castle Hill, New South Wales

FLOOR PLAN

**VILLAGE PROPERTY** 

All information contained herein is gathered by Little Hinges. Whilst the scanning technology is highly reliable, we cannot guarantee its accuracy and interested parties should rely on their own enquiries.