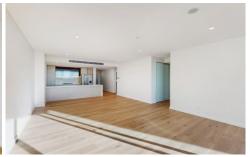

## Features Include:

- Open plan kitchen with built-in oven, cooktop, dishwasher and large double door fridge
- Spacious living room with beautiful green views
- Timber flooring throughout living area.
- Spacious bedrooms with built-in wardrobes.
- Ducted air conditioning.