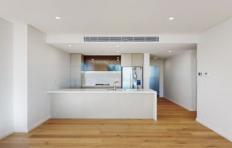

## Features Include:

- Open plan kitchen with built-in oven, cooktop, dishwasher and large double door fridge
- Spacious living room with beautiful green views
- Timber flooring throughout living area.
- Spacious bedrooms with built-in wardrobes.
- Ducted air conditioning.