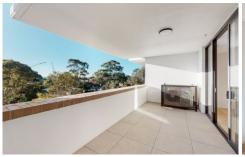

## Features Include:

- Open plan kitchen with built-in oven, cooktop, dishwasher and large double door fridge
- Spacious living room with beautiful green views
- Timber flooring throughout living area.
- Spacious bedrooms with built-in wardrobes.
- Ducted air conditioning.