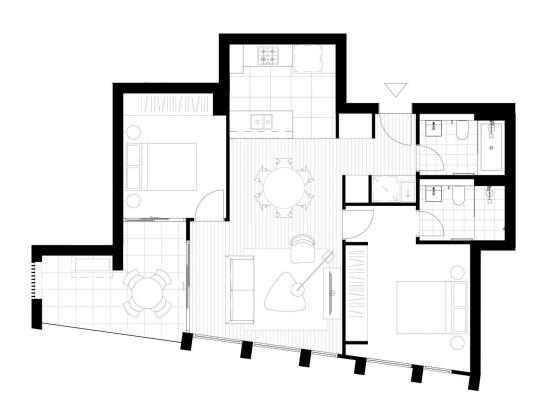

## **Deposit Paid**

Village Property is pleased to offer for lease these brand new two bedroom apartments that are sure to exceed your expectations.

Castle Hill's premier new residential apartments. Perfectly located within a vibrant village precinct in The Hills District, just moments from Showground Metro station, The Ashford is the home you've been seeking, offering the lifestyle you deserve.

## Features Include:

- Open plan kitchen with built-in oven, cooktop, dishwasher.
- Timber flooring throughout living area.

2 🛤 2 🚔 1 🚘

- Type : Apartment
- Price : Deposit Paid
- View : https://www.villageproperty.com.au/lease/nsw/hill s/castle-hill/residential/apartment/8051436