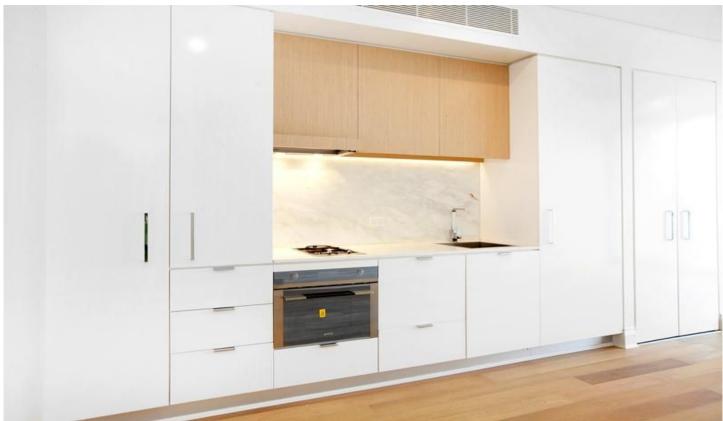

## 303/18 Bayswater Road Potts Point NSW

Available 24th July

The Manor building is a beautifully restored and detailed Art Deco Trophy building, located in the heart of Potts Point. This spacious one bedroom apartment is conveniently located footsteps away from transport, cafes, restaurants and supermarkets.

Set on the crest of Potts Point, Manor puts you just a stroll away from the CBD and Sydney's extensive transport network, and moments to Woolloomooloo's dining, Darlinghurst's cafés and Rushcutters Bay park. One stop train ride to the CBD.