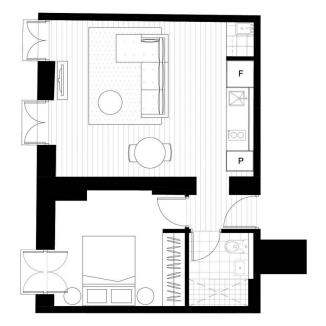

## 303/18 Bayswater Road Potts Point NSW

Available 24th July

The Manor building is a beautifully restored and detailed Art Deco Trophy building, located in the heart of Potts Point. This spacious one bedroom apartment is conveniently located footsteps away from transport, cafes, restaurants and supermarkets.

Set on the crest of Potts Point, Manor puts you just a stroll away from the CBD and Sydney's extensive transport network, and moments to Woolloomooloo's dining, Darlinghurst's cafés and Rushcutters Bay park. One stop train ride to the CBD.

Lease periods are 6-12 months. Pets at landlord's

1 🚐 1 📇

**Type**: Apartment

Price: \$700 Per Week DEPOSIT TAKEN

**View**: https://www.villageproperty.com.au/lease/nsw/ea stern-suburbs/potts-point/residential/apartment/8

051473

Alan Wang 1300 62 44 00

For full version visit the website

Designer 1, Please rose, this layer plan was produced prior to construction 2. The information in this plan is indicate only, 2. Ourques may be mode during construction and dimensions, areas, fining, finishes and specification are acknowled with any size and produces must refer to the contract for sole 6.4. The furnishes and finishing depicted are not included with any size and produces must refer to the contract for sole for the first indications. 3. The position of the furnishes and furnishing depicted are not included with any size and produces must refer to the contract for sole for the first indications. 3. The position of the furnishes and furnishings double not be indicated with any size and produces must refer to the contract for sole for the first indications. 3. The position of the furnishes and furnishings double not be indicated with any size and positions of power points, or connection points and the file. 6. All graphics including this layout, bulumeds and the file are indicated only in the formation of the contract for sole of the furnishings double not be indicated and the file of the formation of the formation