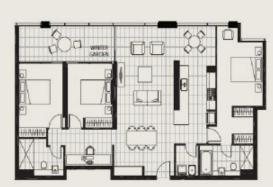

### Apartment G 39.03 Level 39 31 Stories above podium level

| 3 Bedroom                           |                   |
|-------------------------------------|-------------------|
| Interecil preas                     | 130m              |
| Balcony area:<br>Winterparden area: |                   |
| Total:                              | 144m <sup>2</sup> |