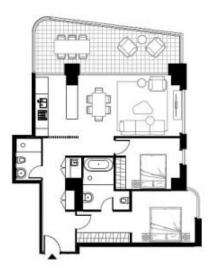

## 61 LAVENDER STREET MILSONS POINT NSW

APARTMENT 903 / 1003 / 1103 / 1203 / 1303 / 1403 / 1503 / 1603 / 1703

INTERNAL AREA EXTERNAL AREA Grand total 86 m² 21 m² 107 m²

Disclaimer:
Please note that internal, external and wintergarden areas are subject to change due to undergoing coordination process of services riser à building structure.
All area measurements given are indicative only and are to be confirmed by a surveyor.