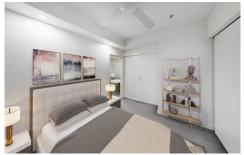

- Open plan living and dining, ducted air-con
- Spacious alfresco balcony with district views
- Designer chef's kitchen, Bosch appliances, gas cooktop
- Bedroom with built-in wardrobe

1 🚐 1 🚔 1 🗬

Price: \$675 Per Week