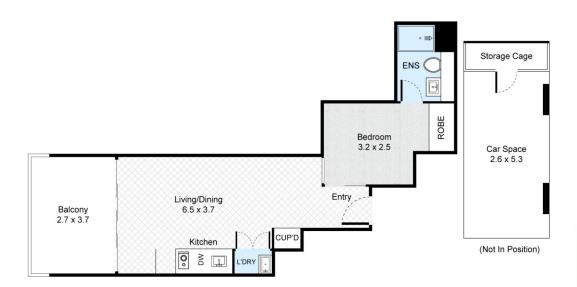

## Unit 212, 138 Walker Street, North Sydney

FLOOR PLAN

CAR SPACE/STORAGE CAGE

All information contained herein is gathered by Little Hinges. Whilst the scanning technology is highly reliable, we cannot guarantee its accuracy and interested parties, should rely on their own enquiries.