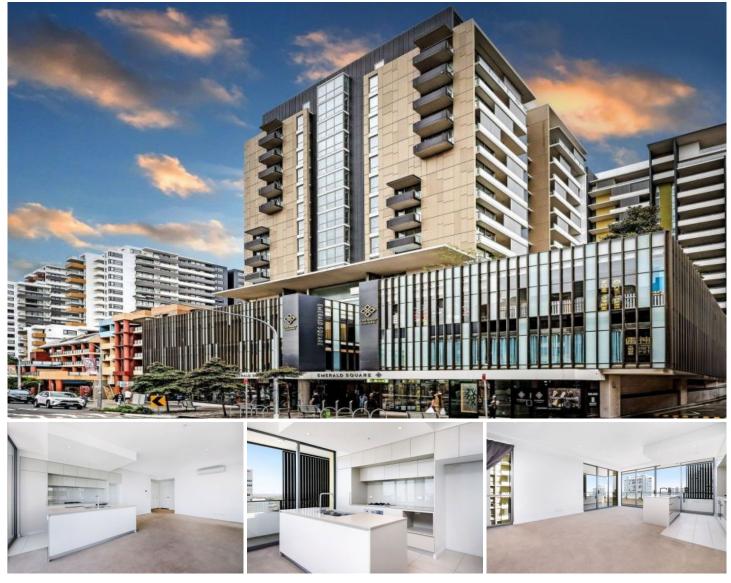

## B602/29 Belmore Street Burwood NSW

Available from 25th July -

An offering of undeniable substance, design or vision, this exceptional residence is ideally perched high in what is generally considered to be one of Sydney's premier lifestyle developments. In an unrivalled central community setting, it is no more than moments to a wealth of amenities.

Well designed interiors for effortless contemporary living Open plan lounge and dining area flows to large balcony Magnificent Chinese-inspired central reflection gardens Stylish kitchen with gas appliances, CaesarStone benches Double bedrooms, built-in wardrobes, master has ensuite Secure parking, intercom and air conditioning Conveniently placed on top of exclusive Burwood Plaza Little more than a short stroll to Westfield and the station