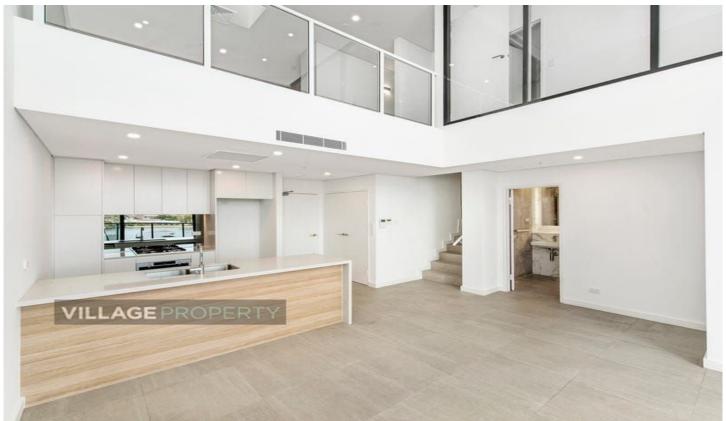

## 118B/118 Bowden Street Meadowbank NSW

Available from 19th of September

"Kingston Quarter" Shepherds Bay is the area's newest development offering a waterfront position, luxurious designer finishes and the most convenient access to Meadowbank's surrounds. Resort style grounds create a luxurious waterside playground with Train station, Ferry wharf and local buses all within a short walk.

## Property Features:

- Generous bedroom with built-ins
- Spacious balcony
- Great open plan layout
- Reverse cycle air-conditioning
- Electronic vehicle charging station in underground parking
- Swimming pool
- One secure car space