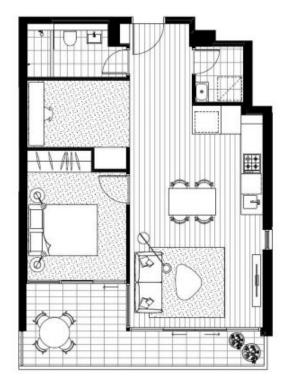

#### Available August 2nd

This elegantly designed one bedroom apartments offers resort style living with high quality finishes, featuring stylish open plan living, gourmet gas kitchen with Miele appliances.

Located just minutes from North Sydney Station, buses and ferries and North Sydney's shopping precinct, cafes and restaurants.

# Features Include:

- \* Warm and inviting, carefree low maintenance interiors
- \* Private and peaceful living with sweeping district views
- \* Combined open plan lounge flows to a winter garden
- \* Double bedroom with built-ins,

## ONE BEDROOM + STUDY APARTMENT

Internal Area 56m² External Area 12m² Total Area 68m²

1800 207 778 lucentnorthsydney.com.au