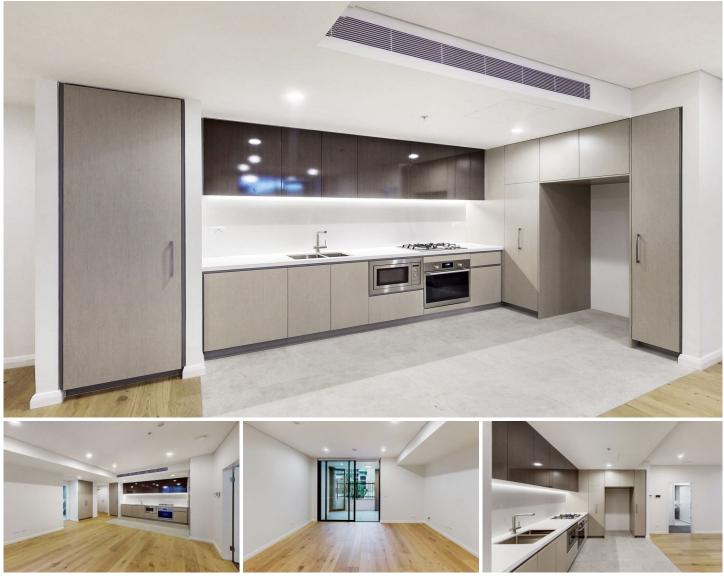

# Features Include:

- Open plan kitchen with built-in oven, cooktop, dishwasher and large fridge space.