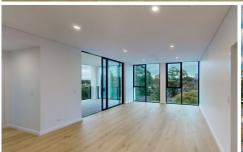

#### Features Include:

- Open plan kitchen with built-in oven, cooktop, dishwasher and large fridge space.
- Spacious living room with beautiful green views
- Timber flooring throughout living area.

For full version visit the website