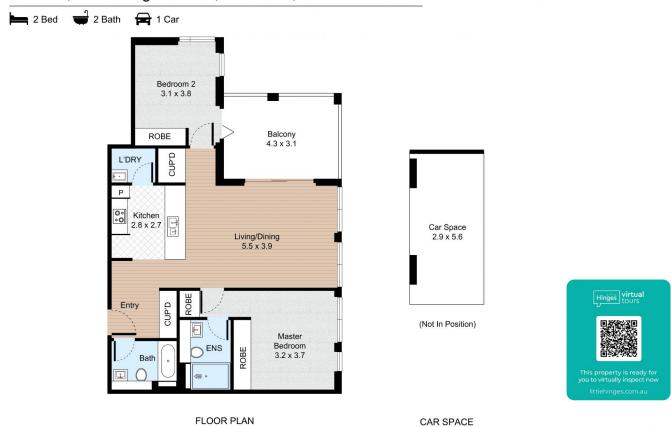

# **VILLAGE PROPERTY**

#### 720/17 Partridge Avenue Castle Hill NSW

Village Property is pleased to offer for lease these brand new two bedroom apartments that are sure to exceed your expectations.

Castle Hill's premier new residential apartments. Perfectly located within a vibrant village precinct in The Hills District, just moments from Showground Metro station, The Ashford is the home you've been seeking, offering the lifestyle you deserve.

#### Features Include:

- Open plan kitchen with built-in oven, cooktop, dishwasher and large fridge space.
- Spacious living room with beautiful green views
- Timber flooring throughout living area.

For full version visit the website

## 2 🚐 2 🖺 1 🗬

Type: Apartment Price: Deposit Taken

**View :** https://www.villageproperty.com.au/lease/nsw/hill s/castle-hill/residential/apartment/8070405

Tyler Taylor 1300 62 44 00

Melanie Brown 1300 62 44 00