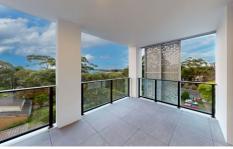

#### Features Include:

- Open plan kitchen with built-in oven, cooktop, dishwasher and large fridge space.
- Spacious living room with beautiful green views
- Timber flooring throughout living area.

For full version visit the website