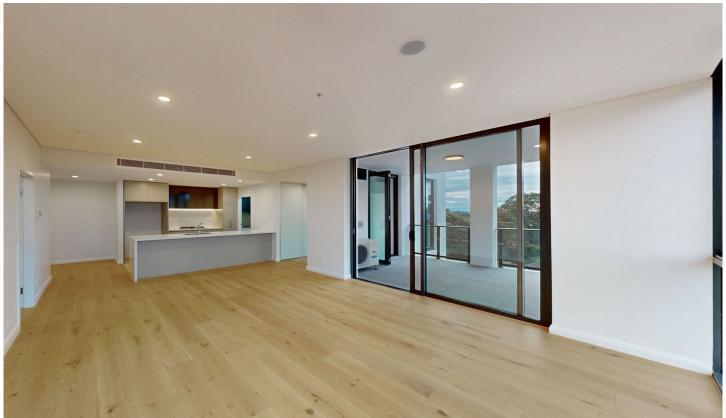

#### Features Include:

- Open plan kitchen with built-in oven, cooktop, dishwasher and large fridge space.
- Spacious living room with beautiful green views
- Timber flooring throughout living area.

For full version visit the website