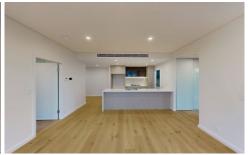

#### Features Include:

- Open plan kitchen with built-in oven, cooktop, dishwasher and large fridge space.
- Spacious living room with beautiful green views
- Timber flooring throughout living area.

For full version visit the website