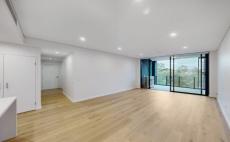

Features Include:

- Open plan kitchen with built-in oven, cooktop, dishwasher and large fridge.
- Spacious living room
- Timber flooring throughout living area.

3 🚐 2 🚔 2 🗬

Price: Deposit Paid

View: https://www.villageproperty.com.au/lease/nsw/hill