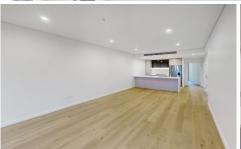

Features Include:

- Open plan kitchen with built-in oven, cooktop, dishwasher and large fridge.
- Spacious living room
- Timber flooring throughout living area.

3 🚐 2 🚔 2 🗬

Price: Deposit Paid

View: https://www.villageproperty.com.au/lease/nsw/hill