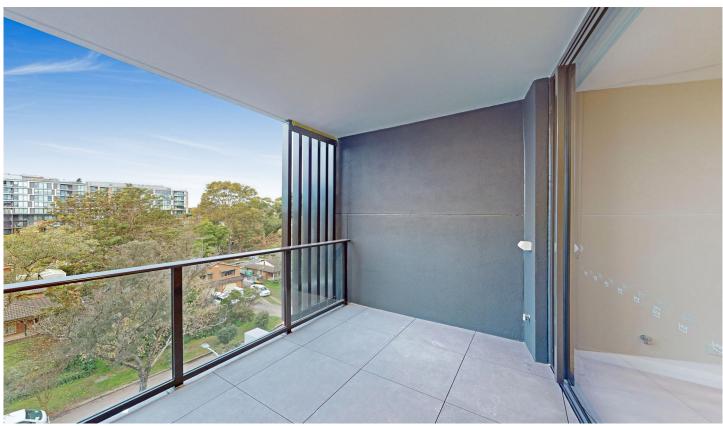

Features Include:

- Open plan kitchen with built-in oven, cooktop, dishwasher and large fridge.
- Spacious living room
- Timber flooring throughout living area.

3 🚐 2 🚔 2 🗬

Price: Deposit Paid

View: https://www.villageproperty.com.au/lease/nsw/hill