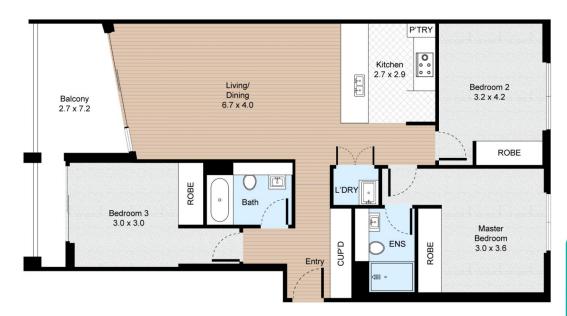

## Unit 722, 17 Partridge Avenue, Castle Hill, New South Wales

3 Bed 2 Bath

FLOOR PLAN

All information contained herein is gathered by Little Hinges. Whilst the scanning technology is highly reliable, we cannot guarantee its accuracy and interested parties, should rely on their own enquiries.