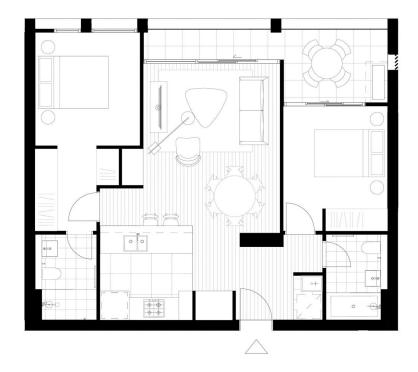

## 721/17 Partridge Avenue Castle Hill NSW

Village Property is pleased to offer for lease these brand new two bedroom apartments that are sure to exceed your expectations.

Castle Hill's premier new residential apartments. Perfectly located within a vibrant village precinct in The Hills District, just moments from Showground Metro station, The Ashford is the home you've been seeking, offering the lifestyle you deserve.

## Features Include:

- Open plan kitchen with built-in oven, cooktop, dishwasher and large fridge space.
- Spacious living room with beautiful green views
- Timber flooring throughout living area.

For full version visit the website