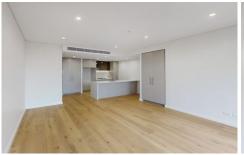

## Features Include:

- Open plan kitchen with built-in oven, cooktop, dishwasher and large fridge space.
- Spacious living room with beautiful green views
- Timber flooring throughout living area.

For full version visit the website