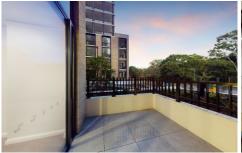

## Features Include:

- Open plan kitchen with built-in oven, cooktop, dishwasher and large fridge space.
- Spacious living room
- Timber flooring throughout living area.

1 🕒 1 📛 1 👄

Price: \$660 Per Week