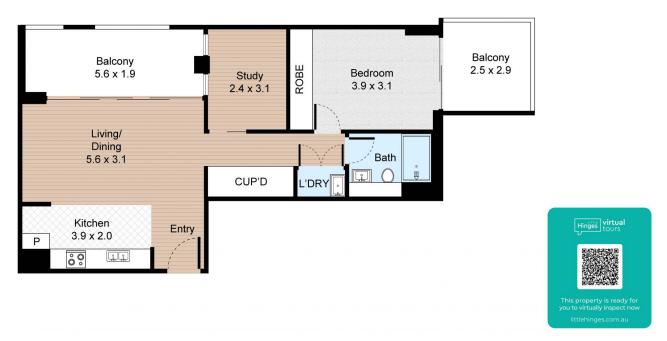

## G03/27 Ashford Avenue, Castle Hill, NSW

FLOOR PLAN

All information contained herein is gathered by Little Hinges.
Whilst the scanning technology is highly reliable,
we cannot guarantee its accuracy and interested parties
should rely on their own enquiries.