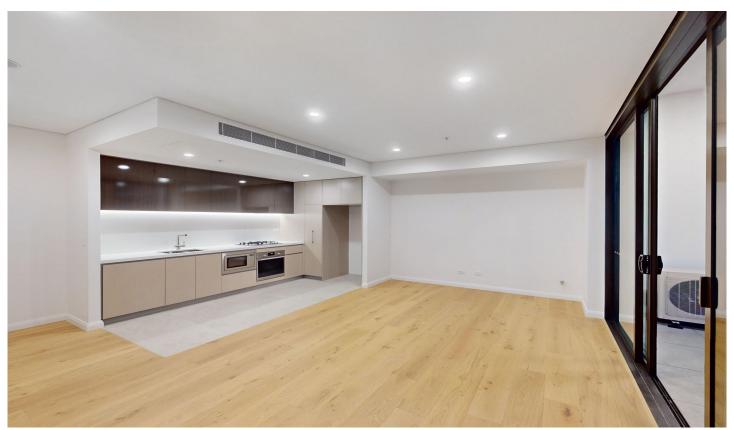

## Features Include:

- Open plan kitchen with built-in oven, cooktop, dishwasher and large fridge space.
- Spacious living room
- Timber flooring throughout living area.

1 🕒 1 📛 1 👄

Price: \$660 Per Week