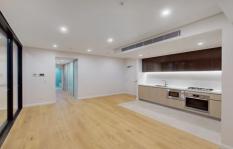

## Features Include:

- Open plan kitchen with built-in oven, cooktop, dishwasher and large fridge space.
- Spacious living room
- Timber flooring throughout living area.

1 🕒 1 📛 1 👄

Price: \$660 Per Week