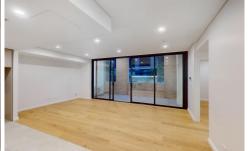

## Features Include:

- Open plan kitchen with built-in oven, cooktop, dishwasher and large fridge space.
- Spacious living room
- Timber flooring throughout living area.

1 🕒 1 📛 1 👄

Price: \$660 Per Week