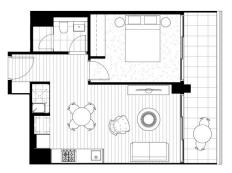

## ARENA

| APARTMENT TYPE | 0   |  |
|----------------|-----|--|
| APARTMENT NO   | A7O |  |

| BEDROOMS             | 1B    |  |
|----------------------|-------|--|
| APARTMENT AREA       | 42 m² |  |
| BALCONY AREA         | 10 m² |  |
| TOTAL APARTMENT AREA | 52 m² |  |

Key Pla