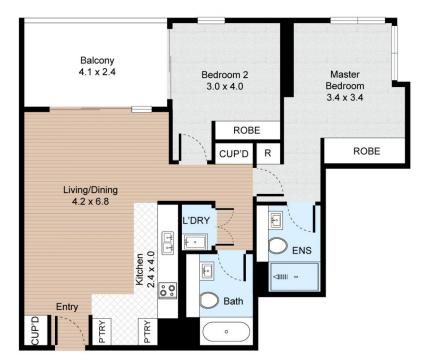

s/castle-hill/residential/apartment/8071620

Melanie Brown 1300 62 44 00

Unit 521, 17 Partridge Avenue, Castle Hill, New South Wales

FLOOR PLAN

**VILLAGE PROPERTY** 

All information contained herein is gathered by Little Hinges. Whilst the scanning technology is highly reliable, we cannot guarantee its accuracy and interested parties, should rely on their own enquiries.