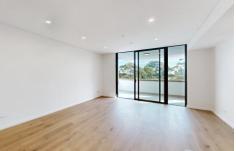

## Features Include:

- Open plan kitchen with built-in oven, cooktop, dishwasher and large fridge space.
- Spacious living room
- Timber flooring throughout living area.

2 🔄 2 🔓 1 🖨

Price: Deposit Taken

View : https://www.villageproperty.com.au/lease/nsw/hill