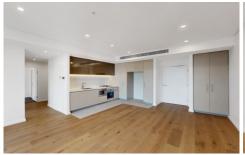

## Features Include:

- Open plan kitchen with built-in oven, cooktop, dishwasher and large fridge space.
- Spacious living room
- Timber flooring throughout living area.

2 🔄 2 🔓 1 🖨

Price: Deposit Taken

View : https://www.villageproperty.com.au/lease/nsw/hill