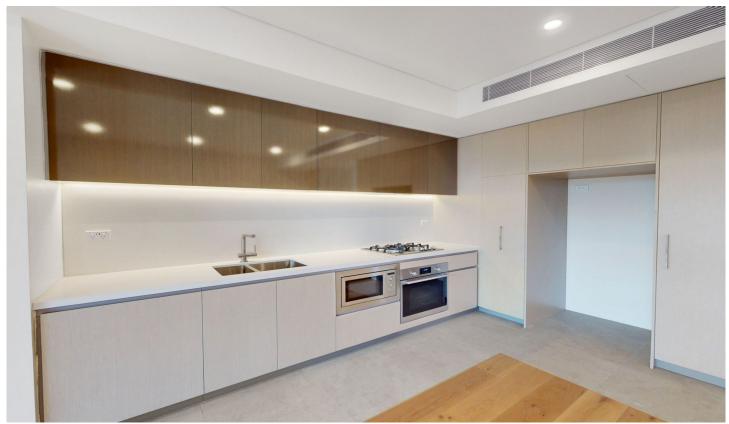

## Features Include:

- Open plan kitchen with built-in oven, cooktop, dishwasher and large fridge space.
- Spacious living room
- Timber flooring throughout living area.

2 🔄 2 🔓 1 🖨

Price: Deposit Taken

View : https://www.villageproperty.com.au/lease/nsw/hill