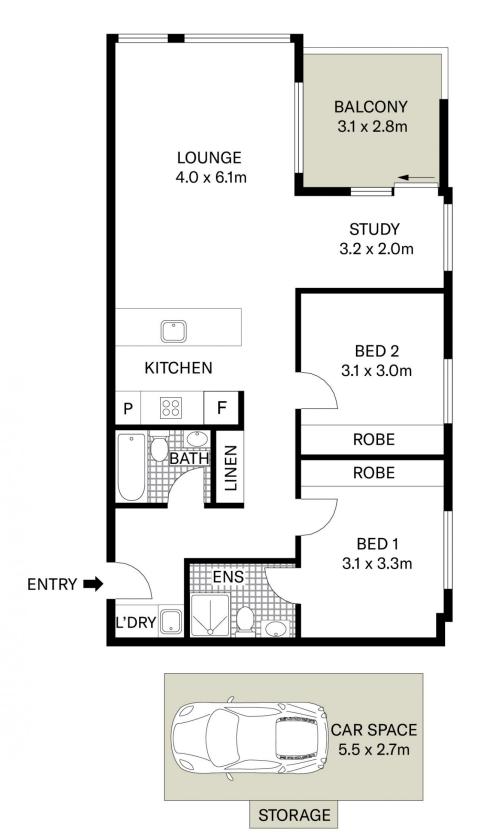

## Features include:

- Well-proportioned north facing open plan floorplan
- Two large bedrooms with built in robes
- Separate study area.
- Entertainers balcony with views to the city and botany bay

For full version visit the website

## 2 🚐 2 🖺 1 🗬

Type : Apartment Price : Under Contract

Land Size : 111 sqm

View : https://www.villageproperty.com.au/sale/ns

w/sutherland/kirrawee/residential/apartment/

807199

Tyler Taylor 1300 62 44 00

(NOT IN POSITION)