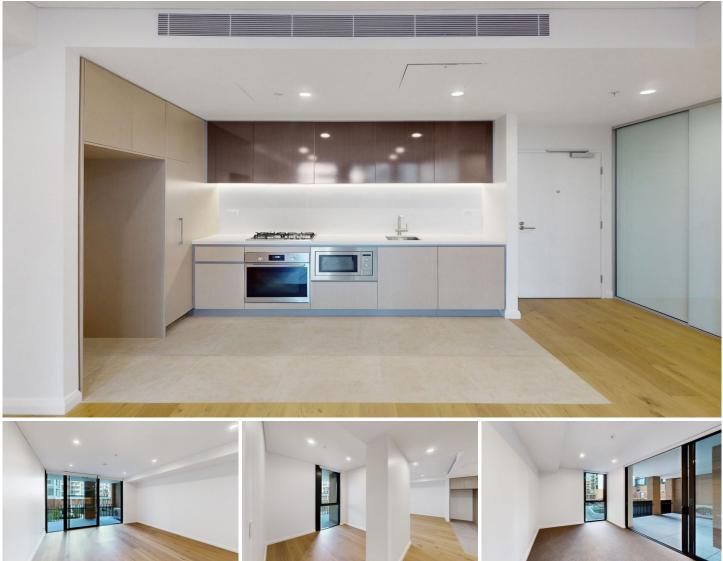

Features Include:

- Open plan kitchen with built-in oven, cooktop, dishwasher and large fridge space.
- Spacious living room with beautiful green views
- Timber flooring throughout living area.