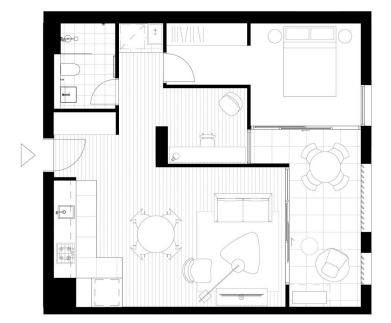

Features Include:

- Open plan kitchen with built-in oven, cooktop, dishwasher and large fridge space.
- Spacious living room with beautiful green views
- Timber flooring throughout living area.