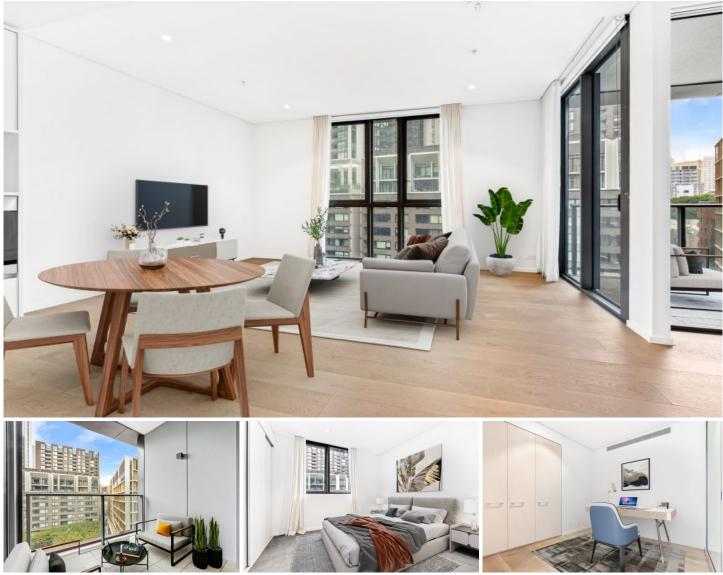

## 2053/53 Tumbalong Boulevard Haymarket NSW

Available from 27th July-

A spacious urban retreat in the heart of Sydney's vibrant Darling Square. This light filled, North / East facing apartment boasts oversized interiors and a prized separate study room or guest bedroom. A central balcony with multiple access points further adds to the flexible options of this generous layout.

Located in one of Sydney's most walkable and connected new city neighborhoods, Darling Square delivers unparalleled convenience with the CBD and Sydney Harbour just moments away. Boasting an abundance of entertainment, education and leisure options and ideally positioned just moments from public transport, theatres, restaurants, parklands and cafe culture. The building offers residence resort-style amenities including an outdoor 1 🎮 1 🚔 1 🚘