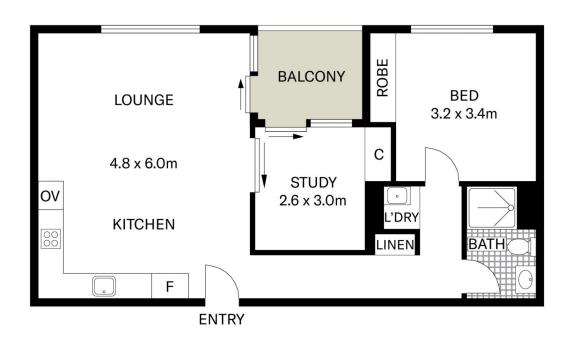

## 2053/53 Tumbalong Boulevard Haymarket NSW

Available from 27th July-

A spacious urban retreat in the heart of Sydney's vibrant Darling Square. This light filled, North / East facing apartment boasts oversized interiors and a prized separate study room or guest bedroom. A central balcony with multiple access points further adds to the flexible options of this generous layout.